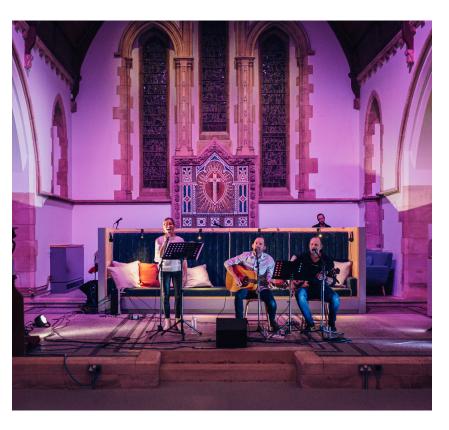

#### **CAPACITY**

THEATRE STYLE 175-200
U SHAPE 100
PARTY 250
STANDING 300

The Chapel Main space is a wonderful venue for performance, workshops, cinema screenings, lectures & talks, corporate events and larger gatherings.