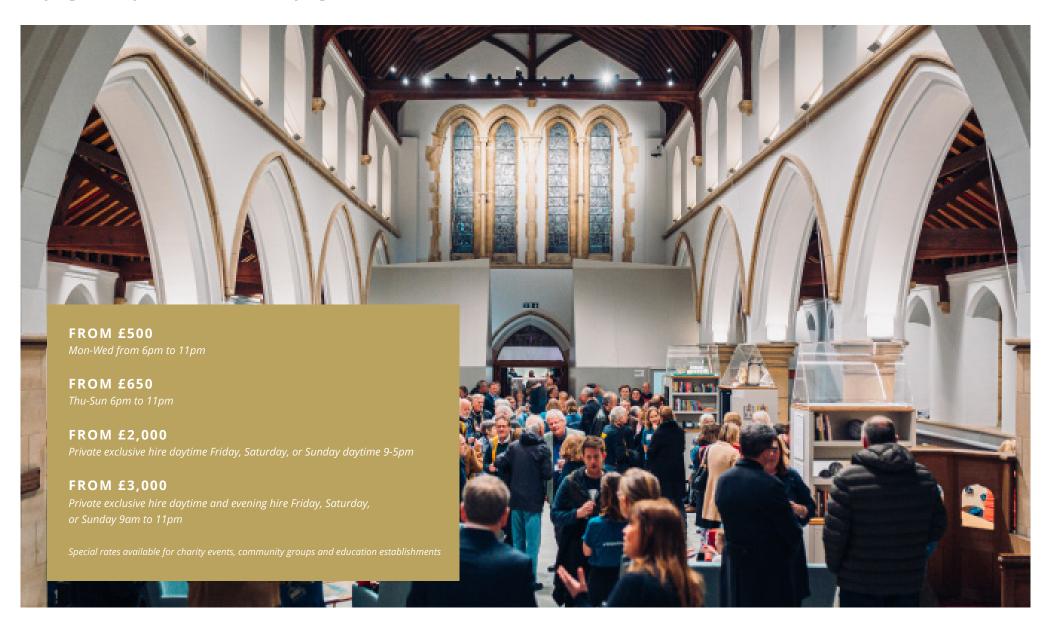

# THE CHAPEL MAIN SPACE

**Graylingwell Chapel, Blomfield Drive, Graylingwell Park, Chichester, PO19 6BZ** 

#### **CAPACITY**

THEATRE STYLE 175-200
U SHAPE 100
PARTY 250
STANDING 300

The Chapel Main space is a wonderful venue for performance, workshops, cinema screenings, lectures & talks, corporate events and larger gatherings.