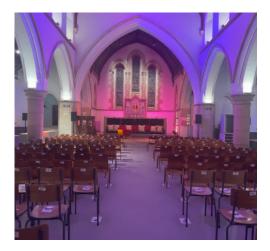

# THE CHAPEL MAIN SPACE

Graylingwell Chapel, Blomfield Drive, Graylingwell Park, Chichester, PO19 6BZ

FROM £500 FROM £650 FROM £2,000 FROM £2,500

The Chapel Main space is a wonderful venue for performance, workshops, cinema screenings, lectures & talks, corporate events and larger gatherings.

#### CAPACITY

| THEATRE STYLE | 175-200 |
|---------------|---------|
| U SHAPE       | 100     |
| PARTY         | 250     |
| STANDING      | 300     |