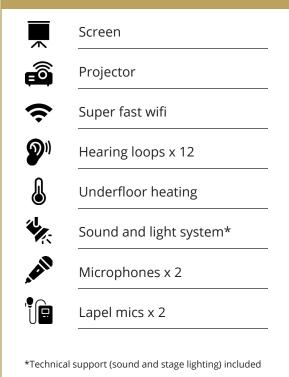

# THE CHAPEL MAIN SPACE

Graylingwell Chapel, Blomfield Drive, Graylingwell Park, Chichester, PO19 6BZ

FROM £500 FROM £650 FROM £2,000 FROM £2,500







The Chapel Main space is a wonderful venue for performance, workshops, cinema screenings, lectures & talks, corporate events and larger gatherings.

The Chapel Main space can be hired from 4.30pm till 11pm Monday-Saturday and all day Sunday. Bespoke timing available on request.

### **BOOK THE CHAPEL MAIN SPACE**

email: bookings@chichestercdt.org.uk telephone: 01243 537526

#### FACILITIES INCLUDED:



#### ALSO AVAILABLE TO HIRE:

Front of House service: £15 per hour

## CATERING OPTIONS:

Catering available for an additional cost – you can use our in-house catering team or one our recommended suppliers. Details available on request.

#### CAPACITY

| THEATRE STYLE | 175-200 |
|---------------|---------|
| U SHAPE       | 100     |
| PARTY         | 250     |
| STANDING      | 300     |